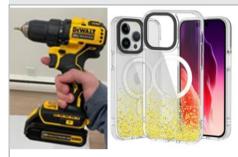

## **Typical Applications**

- Handle
- Steel wheel sheath
- Phone case
- Gear sleeve

# Our Know-how - Your Advantage

With soft touch, creep resistance, high resilience, high modulus, scratch resistance, hydrolysis resistance, aging resistance, corrosion resistance, recyclable features, GP620 can be used to produce safe consumer goods, power tool handle, automotive trim.